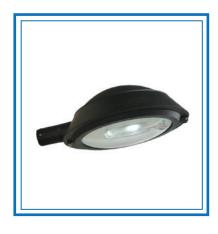

## **Product Overview:**

Heavenly LED SolarPal-80 provide lighting with no utility lines. They provide cost savings by eliminating the need to trench wires and the recurring cost of power bills after installation. Solar street lights have been installed on highways, freeways, neighborhood streets, rural roads, etc

## Features:

Heavenly®

- Self-contained solar power assembly comprised of single crystal solar modules.
- Power rage from 80-150Watts (customers choice)
- Fully adjustable solar panel to any angle required.
- High Quality Anodized Aluminum Structure
- Integrated driver, and fully programmable controller.
- All components are vented top pole mounted perfect security benefit.
- Typical runtime at normal climate 12Hrs
- Programmable to dusk to dawn, 4/6/8/10/12/14 Hours
- Battery autonomy 3 days in cloudy weather
- Revolutionary photometric design, COB life up to 50,000 hours