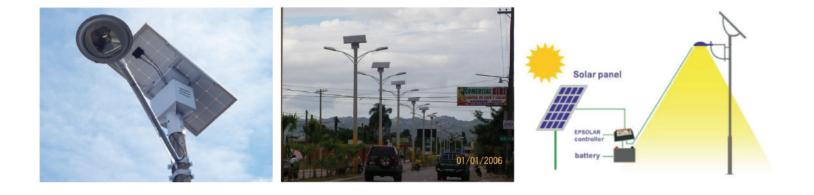

## **Product Overview:**

Heavenly LED SolarPal-80 provide lighting with no utility lines. They provide cost savings by eliminating the need to trench wires and the recurring cost of power bills after installation. Solar street lights have been installed on highways, freeways, neighborhood streets, rural roads, etc

Every SolarPal is fully programmable and comes with a self-contained solar power assembly that is sized to run the fixture per the needs of the customer. Each power assembly is sized by the lamp power consumption times the number of hours of operation and how much sun is provided in each geographic area to provide adequate autonomy. The power assembly is mounted at the top of the pole, typically above the fixture.

## Features:

Heavenly®

- Self-contained solar power assembly comprised of single crystal solar modules.
- Power rage from 80-150Watts (customers choice)
- Fully adjustable solar panel to any angle required.
- High Quality Anodized Aluminum Structure
- Integrated driver, and fully programmable controller.
- All components are vented top pole mounted perfect security benefit.
- Typical runtime at normal climate 12Hrs
- Programmable to dusk to dawn, 4/6/8/10/12/14 Hours
- Battery autonomy 3 days in cloudy weather
- Revolutionary photometric design, COB life up to 50,000 hours